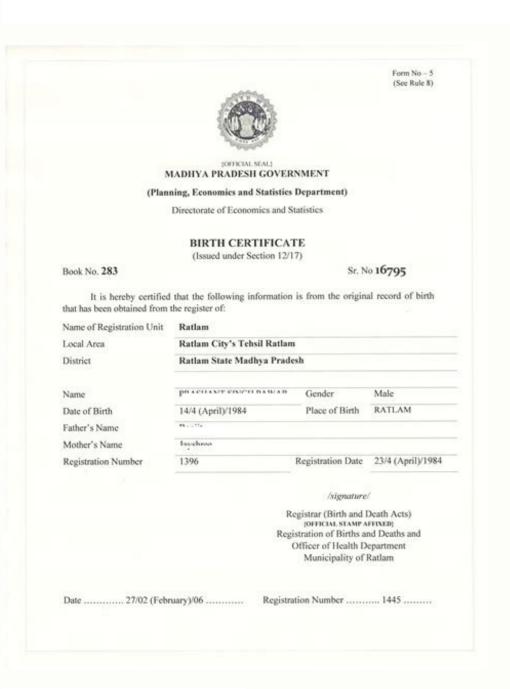

Doping Policy.

For these reasons, an affidavit of birth should meet these requirements: State the applicant's full names of both parents of the applicant's full names of both parents of the applicant's parents. Include the full names of both parents of the applicant's parents. Include the full names of both parents of the applicant's full names of both parents. application for permanent resident at the same time. If an adjustment of status applicant cannot produce an original or certified copy of a birth certificate, he or she will need to submit alternative evidence of birth. For example, use "May 10, 1980," instead of "5/1/80." List the first, middle and last name of each person whose name appears in the affidavit. Step 1 - Name of the parent or relative In the first paragraph of the document, include your name, birth date, place of birth, and place of birth, and place of birth, and place of birth date, place of birth d applicant may also need a certificate of non-availability. Complete name, place and date of birth of an applicant (when mentioning the mother's name, her current name should be used with the maiden name included in parenthesis) Statement of how that affiant swearing under oath the details of the person's birth knows them (for instance, the father might state that he was present at the moment of giving birth or if the affidavit is filled in by a person's aunt, she might say that she was present for the birth at the hospital) Complete names of all the people who are mentioned in the affidavit (name of the applicant, an individual signing the affidavit and both of the applicant's parents' names) The state and county where the affidavit of Birth Form One of the requirements for an affidavit is that details of a person's birth contained in it need to be truthful as otherwise, a person might face a penalty for perjury. It will let you create an affidavit of birth in minutes. The affiant does not necessarily have to be a US citizen. For a detailed explanation, see our article on submitting evidence of birth when no birth certificate is available.) In the absence of any secondary evidence such as church, school, hospital or medical records, two affidavits of birth may be submitted with Form I-485. A notary public should put the date when the affidavit was sworn and signed in front of them and their signature. This includes the applicant, the person signing the affidavit and both of the applicant's parents' names. Published: May 25, 2021 When an affidavit of birth is used for official purposes, for instance for USCIS or Department of State, there are certain requirements that should be followed strictly when crafting the document. Further, you need to state the name of your child. It might be completed by a parent, relative, or medical professional who was a witness to the birth if a birth certificate cannot be found. If you are using our template, you'll need to modify it to your specific situation. Please note that there is more than one way to write an affidavit. Your uncle or another family member may indicate they were present for the birth at the hospital. Write out dates with month, day and year. In the cases where relatives are not available, a friend or a neighbour can file an affidavit as well. The attorney-reviewed software guides you through the application and provides help to answer questions like this one. The next statement should be that on a certain date, you or your wife gave life to your child at the specified place. This article describes the requirements for an affidavit and includes a sample affidavit of birth. RECOMMENDED: I-485 Checklist for Family-Based Applications Sirth Affidavit Requirements of State have strict requirements. Some of the person, their place of the person, their place of the person, their place of the person of residence, and that you have personal knowledge of your child's birth. For example, your mother should state that she knows your date of birth because she gave birth to you. Please note that the petitioner or their beneficiaries cannot be affiants in an affidavit of birth. There is no standard form of the affidavit of birth which is why to save your time and efforts, use our document builder. Step 4 - Notary acknowledgement. Do not use initials even if this is your country's naming custom. Ensure that the names listed in the affidavit appear exactly as they do in the adjustment of status forms. State the mother's name as her current married name. Just answer several questions regarding the birth of a person, and get a ready-made document in no time. Create a Personalized Affidavit of Birth online in under 5 minutes! How to Fill Out an Affidavit of Birth? Although there are requirements as described above, various attorneys may have their own preferences on how to write the affidavit of birth.RECOMMENDED: Forms and Documents to Submit with Form I-485Source: USCIS An affidavit of birth is a document that includes a sworn statement about the birth such as date, time, place, and information about the parents. Then, there should be a statement: "...on oath state and declare as follows." Step 2 - Sworn statements The first statement in the affidavit of birth should be your relation to the person witnessing the birth of whom you are swearing about. For example, the parents of an applicant may not act as affiants if they too are submitting Form I-485 to adjust status. Did you know minor mistakes on your Form I-485 application can cause costly delays and rejections? Then, include your signature, date and printed name. For example, if an uncle executes an affidavit for you, his affidavit for you, his affidavit for you, his affidavit for you, his affidavit must list both of your parents' names. State how the writer knows of the application can cause costly delays and rejections? Then, include your signature, date and printed name. For example, if an uncle executes an affidavit for you, his affi Select a State Alabama Alaska Arizona Arkansas California Colorado Connecticut Delaware Florida Georgia Hawaii Idaho Illinois Indiana Iowa Kansas Kentucky Louisiana Maine Maryland Massachusetts Michigan Minnesota Mississippi Missouri Montana Nebraska Nevada New Hampshire New Jersey New Mexico New York North Carolina North Dakota Ohio Oklahoma Oregon Pennsylvania Rhode Island South Carolina South Dakota Tennessee Texas Utah Vermont Virginia Washington West Virginia Washington Wash Sign and Use Your valid, lawyer-approved document is ready ... As the last statement, tell the name of the child's other parent. Close relatives such as aunt, uncle, siblings who were adults at the time of birth can be affiants, too. Her name before marriage (or maiden name) should follow in parenthesis. And personalized filing instructions help you to file your application today knowing that you did everything right! No credit card or signup required to try it. Another requirement is that it should be created by a person who is a first-hand witness to an individual's birth, for instance a medical worker who helped with the delivery or one of the parents. Get started now >> Sample Affidavit of BirthIn this sample affidavit of birth, the affidavit of birth, the affidavit of birth, the affidavit of Birth and knowledge of the birth and the applicant is the person submitting Form I-485. It's very common for parents to write affidavit of Birth as a PDF file Create a Personalized Affidavit of Birth online in under 5 minutes! Select a State Alabama Alaska Arizona Arkansas California Colorado Connecticut Delaware Florida Georgia Hawaii Idaho Illinois Indiana Iowa Kansas Kentucky Louisiana Maine Maryland Massachusetts Michigan Minnesota Mississippi Missouri Montana Nebraska Nevada New Hampshire New Jersey New Mexico New York North Carolina North Dakota Ohio Oklahoma Oregon Pennsylvania Rhode Island South Carolina South Dakota Tennessee Texas Utah Vermont Virginia Washington West Virginia Washington Washi their birth certificate when a person is applying for a Green Card and need additional evidence of their birth for a job or other official reason when a person is applying for a new US passport and needs secondary citizenship evidence What Should Be Included In an Affidavit of Birth? For example, Jennifer Marie Williams (maiden name Eckerson). Who Can Write an Affidavit The person who writes an affidavit is an "affiant." Affiants may be relatives of the applicant and do not have to be U.S. citizens. Step 3 - Signature and date The affidavit should end with stating that it was made and signed on solemn oath at a certain place and on a specified date. In order for an applicant to meet the burden of proof, the immigration officer will examine the birth affidavit for its probative value and credibility. These people should mention the reason why it is them who are submitting the affidavit instead of a person's parents. The main goal of the fillable affidavit form is to help prove an individual's citizenship or file an application for a new birth certificate. The form should also be signed, dated, and notarized before it gets legal force. Once filled out, the affidavit should be notarized to get legal force. However, any individuals who were alive at the time of the applicant's birth and were aware of the birth may act as the affiant.