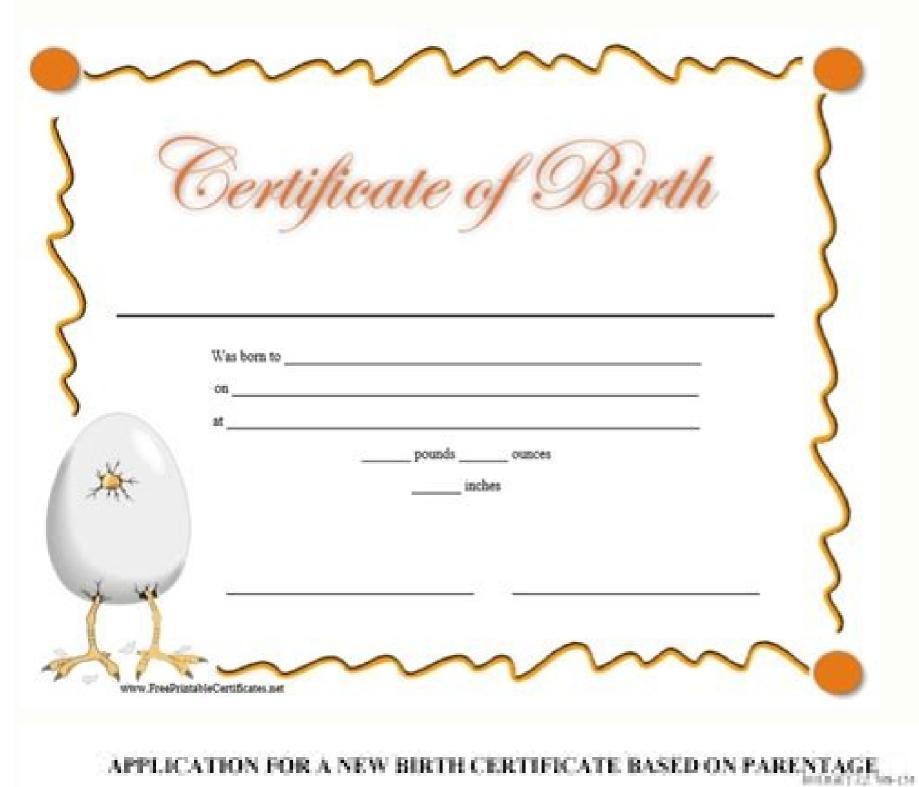

## This form is used to ADD, REMOVE, or REPLACE information regarding the father mother fixed on the original birth certificate according to an establishment of PATERNITY or a COURT ORDER. Child's original birth information: Type or fracta the than bir Terror. freihade y freihild to begretten behalft. Diobo's felt made make February season. Wo'll headly request a new birth werd loate by filled as endement by PLEASE CHECK ONE OF THE POLLOWING. (4) Attached certified steps of count observe treats and all pages of the count trakes (4)K. (2) A properly completed Advancint ground of Frances (times VS-1891). (Rate forms was funed to Vital Studieties Unit (VSS) or signed before a: seed that resits Attached contribut copy of the parents' standage focuse. \*\* A property completed Reseason of Administration of Paternati (Sour VS-15N) (Base Walled to VST) ENPORPHATION TO BE PLACED ON NEW BIRTH CERTIFICATE: THE A SENS SHARE AN ADDRESS to the propriet or search section. Tink To Appoint to Birth Report | Minter | Father | Parox: # Minter, Tell Market Home. PhotoGraph. Andrew Street, Advantages with WARNENG: The Femaley for based ingly making a false statement in this form can be 3-50 points to prison and a flor of up to \$10,000. (Texas Hasili). and Sabity Code, Chapter 1956. Figures of PARCYT in Loyal State (figure consequence of the additional System of PARENT in Legal Squareflag recoming to blood start.

Eleptions Morphose sources

house to sad subscribed before tax thin.

Represent News Printer Grades (2001 or otherwise)

replication of estadousless solds.

Transfer and the

SOR REVERSE SIDE FOR POSTRUCTIONS

The low for liking a new forth particulates SES IV. An additional line of SEE III must be regarded for a contribut regard the new forth particular.

Mind this completed and NEXXXXXX Diapplication with either the attached extrinsic president copy of court color incarriage feature), or filed an Arthursdodynamic of Paternaty, and the respired feature.